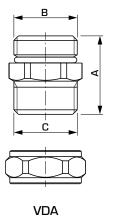

#### **FUNCTION**

Draining valves series VDA100 are opened by connecting a hose nipple. The spring-loaded plug is then moved to open position. Outlet connection for hose nipple pursuant to SMS 1077, with packing and wing nut as per SMS 1078 (G 1/2). Input connection is external G 1/2.

## **SERIES VDA100**

| Art. No.   | Reference |               |    | Connection |      |       | Weight |
|------------|-----------|---------------|----|------------|------|-------|--------|
|            |           | Reference DIN | DN | А          | В    | С     | Cover  |
| 3620 01 00 | VDA102    | 15            | 26 | G ½"       | G ½" | Brass | 0.06   |