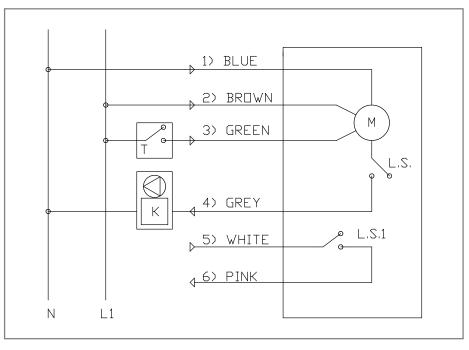

# Wiring Diagrams

### $1\frac{1}{2}$ and 2" Valves

|   |                | KEY |  |
|---|----------------|-----|--|
| Ν | Supply neutral |     |  |
| L | Supply live    |     |  |

- 1 Actuator neutral
  - 2 Actuator live
  - 3 Switched live to open valve
  - 4 Live output when valve open
- 5 Volt free switch common
- 6 Volt free switch normally open contact (output)