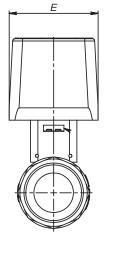

#### Features

- Female BSP connection
- Nickel plated brass
- 2-point
- 230V or 24V AC
- Electric actuator with switch
- 100% tight shut-off

(½" to 1 ¼" Valve)

(1 ½" and 2" Valve)

| Dimensions |       |      |       |      |      |     |  |
|------------|-------|------|-------|------|------|-----|--|
| Size       | A Dia | В    | С     | D    | E    | kVs |  |
| 1/2"       | 15    | 50   | 113   | 7.2  | 48   | 17  |  |
| 3/4"       | 20    | 58.5 | 116   | 11   | 48   | 41  |  |
| 1"         | 25    | 71   | 121   | 12.5 | 72.5 | 70  |  |
| 11/4"      | 32    | 82   | 126   | 13.5 | 72.5 | 121 |  |
| 1 1/2"     | 32    | 90   | 126.5 | 15.5 | 72.5 | 121 |  |
| 2"         | 40    | 105  | 132.5 | 17.5 | 72.5 | 200 |  |

All dimensions in mm

(1 ½" and 2" Valve)

sales@esscogroup.co.uk

www.esscogroup.co.uk

01489 779068

Essco Group reserves the right to make changes and improvements, which may necessitate alteration to the specification without prior notice. This is not a contractual document. JULY-2022

### $1\frac{1}{2}$ and 2" Valves

|   |                | KEY |  |
|---|----------------|-----|--|
| Ν | Supply neutral |     |  |
| L | Supply live    |     |  |

- 1 Actuator neutral
  - 2 Actuator live
  - 3 Switched live to open valve
  - 4 Live output when valve open
- 5 Volt free switch common
- 6 Volt free switch normally open contact (output)