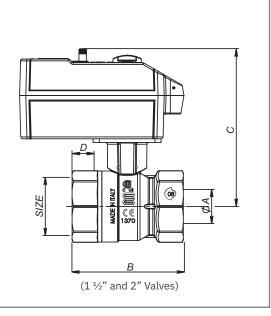

#### Features

- Female BSP connection
- Nickel plated brass
- 2-point
- 230V or 24V AC
- Electric actuator with switch
- 100% tight shut-off

(½" to 1 ¼" Valve)

(1 ½" and 2" Valve)

| Dimensions |       |      |       |      |      |     |  |
|------------|-------|------|-------|------|------|-----|--|
| Size       | A Dia | В    | С     | D    | E    | kVs |  |
| 1/2"       | 15    | 50   | 113   | 7.2  | 48   | 17  |  |
| 3/4"       | 20    | 58.5 | 116   | 11   | 48   | 41  |  |
| 1"         | 25    | 71   | 121   | 12.5 | 72.5 | 70  |  |
| 11/4"      | 32    | 82   | 126   | 13.5 | 72.5 | 121 |  |
| 1 1/2"     | 32    | 90   | 126.5 | 15.5 | 72.5 | 121 |  |
| 2"         | 40    | 105  | 132.5 | 17.5 | 72.5 | 200 |  |

All dimensions in mm

(1 ½" and 2" Valve)

sales@esscogroup.co.uk

www.esscogroup.co.uk

01489 779068

Essco Group reserves the right to make changes and improvements, which may necessitate alteration to the specification without prior notice. This is not a contractual document. JULY-2022