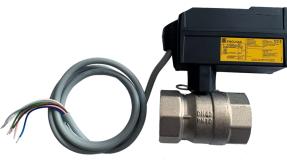

#### Features

- Female BSP connection
- Nickel plated brass
- 2-point
- 230V or 24V AC
- Electric actuator with switch
- 100% tight shut-off

(½" to 1 ¼" Valve)

(1 ½" and 2" Valve)

| Dimensions |       |      |       |      |      |     |  |
|------------|-------|------|-------|------|------|-----|--|
| Size       | A Dia | В    | С     | D    | E    | kVs |  |
| 1/2"       | 15    | 50   | 113   | 7.2  | 48   | 17  |  |
| 3/4"       | 20    | 58.5 | 116   | 11   | 48   | 41  |  |
| 1"         | 25    | 71   | 121   | 12.5 | 72.5 | 70  |  |
| 11/4"      | 32    | 82   | 126   | 13.5 | 72.5 | 121 |  |
| 1 1/2"     | 32    | 90   | 126.5 | 15.5 | 72.5 | 121 |  |
| 2"         | 40    | 105  | 132.5 | 17.5 | 72.5 | 200 |  |