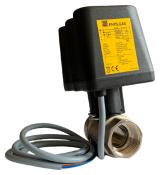

## Motorised 2-way Ball Valve

### With Quick Connection

#### Features

- Female BSP connection
- Nickel plated brass
- 2-point
- 230V or 24V AC
- Electric actuator with switch
- 100% tight shut-off

(½" to 1 ¼" Valve)

(1 ½" and 2" Valve)

| Dimensions |       |      |       |      |      |     |  |
|------------|-------|------|-------|------|------|-----|--|
| Size       | A Dia | В    | С     | D    | E    | kVs |  |
| 1/2"       | 15    | 50   | 113   | 7.2  | 48   | 17  |  |
| 3/4"       | 20    | 58.5 | 116   | 11   | 48   | 41  |  |
| 1"         | 25    | 71   | 121   | 12.5 | 72.5 | 70  |  |
| 11/4"      | 32    | 82   | 126   | 13.5 | 72.5 | 121 |  |
| 1 1/2"     | 32    | 90   | 126.5 | 15.5 | 72.5 | 121 |  |
| 2"         | 40    | 105  | 132.5 | 17.5 | 72.5 | 200 |  |