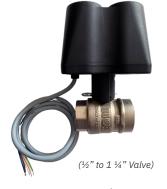

#### Features

- Female BSP connection
- Nickel plated brass
- 2-point
- 230V or 24V AC
- Electric actuator with switch
- 100% tight shut-off

(½" to 1 ¼" Valve)

(1 ½" and 2" Valve)

| Dimensions |       |      |       |      |      |     |  |
|------------|-------|------|-------|------|------|-----|--|
| Size       | A Dia | В    | С     | D    | E    | kVs |  |
| 1/2"       | 15    | 50   | 113   | 7.2  | 48   | 17  |  |
| 3/4"       | 20    | 58.5 | 116   | 11   | 48   | 41  |  |
| 1"         | 25    | 71   | 121   | 12.5 | 72.5 | 70  |  |
| 11/4"      | 32    | 82   | 126   | 13.5 | 72.5 | 121 |  |
| 1 1/2"     | 32    | 90   | 126.5 | 15.5 | 72.5 | 121 |  |
| 2"         | 40    | 105  | 132.5 | 17.5 | 72.5 | 200 |  |