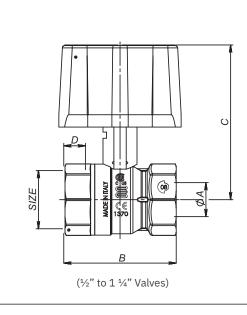

#### Features

- Female BSP connection
- Nickel plated brass
- 2-point
- 230V or 24V AC
- Electric actuator with switch
- 100% tight shut-off

(½" to 1 ¼" Valve)

(1 ½" and 2" Valve)

| Dimensions |       |      |       |      |      |     |  |
|------------|-------|------|-------|------|------|-----|--|
| Size       | A Dia | В    | С     | D    | E    | kVs |  |
| 1/2"       | 15    | 50   | 113   | 7.2  | 48   | 17  |  |
| 3/4"       | 20    | 58.5 | 116   | 11   | 48   | 41  |  |
| 1"         | 25    | 71   | 121   | 12.5 | 72.5 | 70  |  |
| 11/4"      | 32    | 82   | 126   | 13.5 | 72.5 | 121 |  |
| 1 1/2"     | 32    | 90   | 126.5 | 15.5 | 72.5 | 121 |  |
| 2"         | 40    | 105  | 132.5 | 17.5 | 72.5 | 200 |  |

All dimensions in mm

(1 ½" and 2" Valve)

sales@esscogroup.co.uk

www.esscogroup.co.uk

01489 779068

Essco Group reserves the right to make changes and improvements, which may necessitate alteration to the specification without prior notice. This is not a contractual document. JULY-2022

#### 1/2" to 1 1/4" Valves