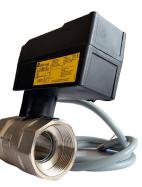

## Motorised 2-way Ball Valve

### With Quick Connection

#### Features

- Female BSP connection
- Nickel plated brass
- 2-point
- 230V or 24V AC
- Electric actuator with switch
- 100% tight shut-off

(½" to 1 ¼" Valve)

(1 ½" and 2" Valve)

| Dimensions |       |      |       |      |      |     |  |
|------------|-------|------|-------|------|------|-----|--|
| Size       | A Dia | В    | С     | D    | E    | kVs |  |
| 1/2"       | 15    | 50   | 113   | 7.2  | 48   | 17  |  |
| 3/4"       | 20    | 58.5 | 116   | 11   | 48   | 41  |  |
| 1"         | 25    | 71   | 121   | 12.5 | 72.5 | 70  |  |
| 11/4"      | 32    | 82   | 126   | 13.5 | 72.5 | 121 |  |
| 1 1/2"     | 32    | 90   | 126.5 | 15.5 | 72.5 | 121 |  |
| 2"         | 40    | 105  | 132.5 | 17.5 | 72.5 | 200 |  |