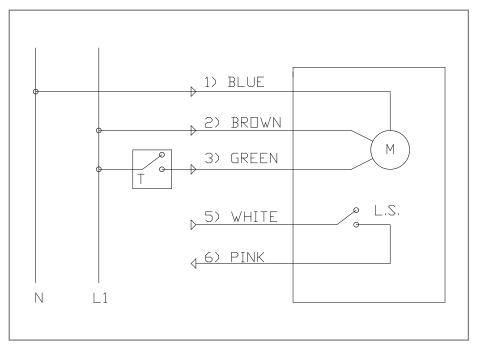

# Wiring Diagrams

#### 1/2" to 1 1/4" Valves

### $1\frac{1}{2}$ and 2" Valves

|   |                | KEY |  |
|---|----------------|-----|--|
| Ν | Supply neutral |     |  |
| L | Supply live    |     |  |

- 1 Actuator neutral
  - 2 Actuator live
  - 3 Switched live to open valve
  - 4 Live output when valve open
- 5 Volt free switch common
- 6 Volt free switch normally open contact (output)