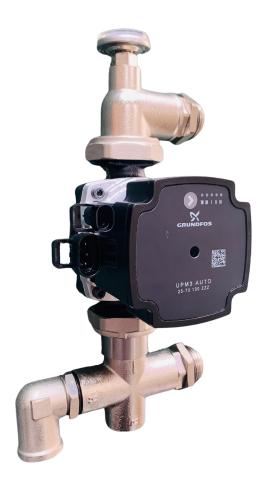

## Product Information

The compact H4 4-port pump set, comes complete with:

- In-built 4-way deflector plate
- · 'A' rated Grundfos UP M3 Auto pump
- · Integrated check valves for easy filling
- · Temperature gauge
- Assembled in the UK: pre-tested, packaged and ready for instant installation
- · 2 Year warranty
- Fully reversible (Left or Right sided manifold)
- · Side or bottom entry connections
- Available in 200mm, 210mm and 225mm manifold connection centers

| Specification |                                            |     |
|---------------|--------------------------------------------|-----|
| 1             | Grundfos UPM3 Auto Pump                    | 1   |
| 2             | 4-way deflector plate                      | 1   |
| 3             | Flow / Return Elbow                        | 1   |
| 4             | 2mm Rubber Washer                          | 2   |
| 5             | 1 1/2" Rapid Connection Nut                | 2   |
| 6             | Elbow Flanged                              | 1   |
| 7             | 1" Male BSP Flow and Return                | 2   |
| 8             | 3/8" Pocket                                | 1   |
| 9             | Temperature Gauge                          | 1   |
| 10            | Manifold Centre Distance Spacer            | 1   |
| R             | Return from manifold / flow to heat source | N/A |
| Н             | Flow from heat source                      | N/A |