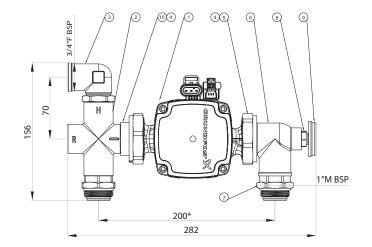

| Specification |                                            |     |
|---------------|--------------------------------------------|-----|
| 1             | Grundfos UPM3 Auto Pump                    | 1   |
| 2             | 4-way deflector plate                      | 1   |
| 3             | Flow / Return Elbow                        | 1   |
| 4             | 2mm Rubber Washer                          | 2   |
| 5             | 1 1/2" Rapid Connection Nut                | 2   |
| 6             | Elbow Flanged                              | 1   |
| 7             | 1" Male BSP Flow and Return                | 2   |
| 8             | 3/8" Pocket                                | 1   |
| 9             | Temperature Gauge                          | 1   |
| 10            | Manifold Centre Distance Spacer            | 1   |
| R             | Return from manifold / flow to heat source | N/A |
| Н             | Flow from heat source                      | N/A |

<sup>\*</sup>Standard centre distance. 210mm and 225mm also available.