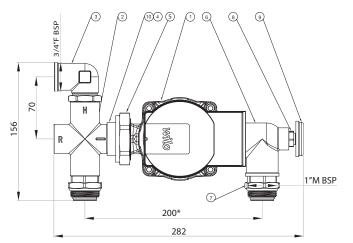

| Specification |                                            |     |
|---------------|--------------------------------------------|-----|
| 1             | WILO 25/6-SCU Pump                         | 1   |
| 2             | 4-way deflector plate                      | 1   |
| 3             | Flow / Return Elbow                        | 1   |
| 4             | 2mm Rubber Washer                          | 2   |
| 5             | 1 1/2" Rapid Connection Nut                | 2   |
| 6             | Elbow Flanged                              | 1   |
| 7             | 1" Male BSP Flow and Return                | 2   |
| 8             | 3/8" Pocket                                | 1   |
| 9             | Temperature Gauge                          | 1   |
| R             | Return from manifold / flow to heat source | N/A |
| Н             | Flow from heat source                      | N/A |

<sup>\*</sup>Standard centre distance. 210mm and 225mm also available.