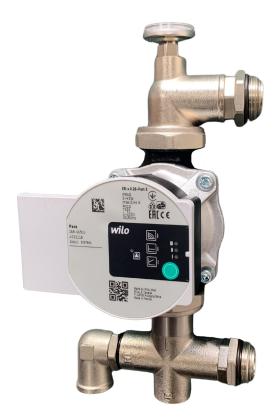

## Product Information

The compact H4 4-port pump set, comes complete with:

- In-built 4-way deflector plate
- · 'A' rated Wilo Para 25/6 SCU pump
- Integrated check valves for easy filling
- · Temperature gauge
- Assembled in the UK: pre-tested, packaged and ready for instant installation
- · 2 Year warranty
- Fully reversible (Left or Right sided manifold)
- · Side or bottom entry connections
- Available in 200mm, 210mm and 225mm manifold connection centers