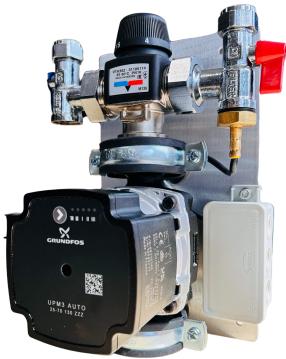

## **Product Information**

The ESBE SL thermostatic single-loop pump set comes complete with:

- 'A' rated Grundfos UPM3 Auto pump
- Assembled in the UK: pre-tested, packaged and ready for instant installation
- Wall mounting plate as standard
- Fitted temperature switch (40°C standard)
- In-built primary isolation valves
- ESBE 35-60 UFH thermostatic mixing valve
- In-built bypass
- Pre-wired pump terminal box
- 2 Year warranty

## **Optional extras**

Eurocone connection fittings

| Specification |                                      |   |
|---------------|--------------------------------------|---|
| 1             | ESBE 35-60 Thermostatic Mixing Valve | 1 |
| 2             | Isolation Ball Valve                 | 2 |
| 3             | ½" BSP Female Adaptor                | 1 |
| 4             | Temperature Switch 40°C              | 1 |
| 5             | 1" BSP X 1 ½" Flange Adaptor         | 1 |
| 6             | 1 ½" Pump Flange Nut                 | 1 |
| 7             | Grundfos UPM3 Auto Pump              | 1 |
| 8             | ½" BSP Female Adaptor                | 1 |
| 9             | ½" Compression Connections           | 1 |
| 10            | Junction Box                         | 1 |
| 11            | Wall Back Plate                      | 1 |
| 12            | Pump Bracket                         | 1 |