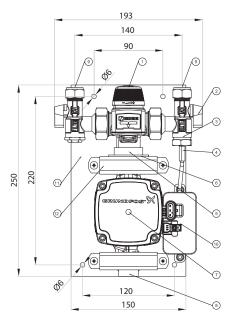

## **Optional extras**

Eurocone connection fittings

| Specification |                                      |   |
|---------------|--------------------------------------|---|
| 1             | ESBE 35-60 Thermostatic Mixing Valve | 1 |
| 2             | Isolation Ball Valve                 | 2 |
| 3             | ½" BSP Female Adaptor                | 1 |
| 4             | Temperature Switch 40°C              | 1 |
| 5             | 1" BSP X 1 ½" Flange Adaptor         | 1 |
| 6             | 1 ½" Pump Flange Nut                 | 1 |
| 7             | Grundfos UPM3 Auto Pump              | 1 |
| 8             | ½" BSP Female Adaptor                | 1 |
| 9             | ½" Compression Connections           | 1 |
| 10            | Junction Box                         | 1 |
| 11            | Wall Back Plate                      | 1 |
| 12            | Pump Bracket                         | 1 |