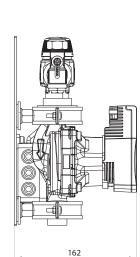

| Specification |                                      |   |
|---------------|--------------------------------------|---|
| 1             | ESBE 35-60 Thermostatic Mixing Valve | 1 |
| 2             | Isolation Ball Valve                 | 2 |
| 3             | ½" BSP Female Adaptor                | 1 |
| 4             | Temperature Switch 40°C              | 1 |
| 5             | 1" BSP X 1 ½" Flange Adaptor         | 1 |
| 6             | 1 ½" Pump Flange Nut                 | 1 |
| 7             | Wilo Yonos Para Pump                 | 1 |
| 8             | ½" BSP Female Adaptor                | 1 |
| 9             | ½" Compression Connections           | 1 |
| 10            | Junction Box                         | 1 |
| 11            | Wall Back Plate                      | 1 |
| 12            | Pump Bracket                         | 1 |