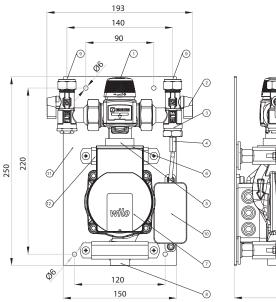

| Specification |                                      |   |
|---------------|--------------------------------------|---|
| 1             | ESBE 35-60 Thermostatic Mixing Valve | 1 |
| 2             | Isolation Ball Valve                 | 2 |
| 3             | ½" BSP Female Adaptor                | 1 |
| 4             | Temperature Switch 40°C              | 1 |
| 5             | 1" BSP X 1 ½" Flange Adaptor         | 1 |
| 6             | 1 ½" Pump Flange Nut                 | 1 |
| 7             | Wilo Yonos Para Pump                 | 1 |
| 8             | ½" BSP Female Adaptor                | 1 |
| 9             | ½" Compression Connections           | 1 |
| 10            | Junction Box                         | 1 |
| 11            | Wall Back Plate                      | 1 |
| 12            | Pump Bracket                         | 1 |