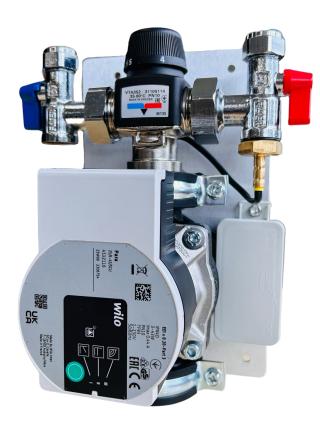

## Product Information

The ESBE SL thermostatic single-loop pump set comes complete with:

- 'A' rated Wilo Para 25/6 SCU pump
- Assembled in the UK: pre-tested, packaged and ready for instant installation
- · Wall mounting plate as standard
- Fitted temperature switch (40°C standard)
- In-built primary isolation valves
- ESBE 35-60 UFH thermostatic mixing valve
- In-built bypass
- · Pre-wired pump terminal box
- 2 Year warranty

| Specification |                                      |   |
|---------------|--------------------------------------|---|
| 1             | ESBE 35-60 Thermostatic Mixing Valve | 1 |
| 2             | Isolation Ball Valve                 | 2 |
| 3             | ½" BSP Female Adaptor                | 1 |
| 4             | Temperature Switch 40°C              | 1 |
| 5             | 1" BSP X 1 ½" Flange Adaptor         | 1 |
| 6             | 1 ½" Pump Flange Nut                 | 1 |
| 7             | Wilo Yonos Para Pump                 | 1 |
| 8             | ½" BSP Female Adaptor                | 1 |
| 9             | ½" Compression Connections           | 1 |
| 10            | Junction Box                         | 1 |
| 11            | Wall Back Plate                      | 1 |
| 12            | Pump Bracket                         | 1 |