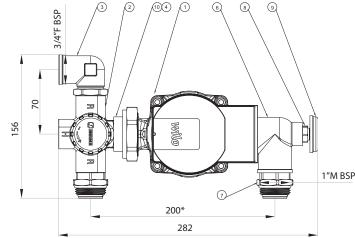

### **Optional extras**

Primary isolation valves Safety temperature switch Manifold isolation valves

Compression fittings

ESBE

| Specification |                                            |     |
|---------------|--------------------------------------------|-----|
| 1             | WILO 25/6-SCU Pump                         | 1   |
| 2             | ESBE Thermostatic Mixing Valve             | 1   |
| 3             | Flow / Return Elbow                        | 1   |
| 4             | 2mm Rubber Washer                          | 2   |
| 5             | 1 1/2" Rapid Connection Nut                | 2   |
| 6             | Elbow Flanged                              | 1   |
| 7             | 1" Male BSP Flow and Return                | 2   |
| 8             | 3/8" Pocket                                | 1   |
| 9             | Temperature Gauge                          | 1   |
| 10            | Manifold Centre Distance Spacer            | 1   |
| R             | Return from Manifold / Flow to Heat Source | N/A |
| Н             | Flow from Heat Source                      | N/A |

\*Standard centre distance. 210mm and 225mm also available.

Made by Wild S0 av E, Case F-18700 Aub Made in Fran

The ESBE compact T4 thermostatic 4 port pump set, comes complete with:

- 20°C 55°C temperature range suited for force screed drying in accordance with (BS1264)
- 'A' rated Wilo Para 25/6 SCU pump
- · Integrated check valves for easy filling
- Temperature gauge
- Assembled in the UK: pre-tested, packaged and ready for instant installation
- 2 Year warranty