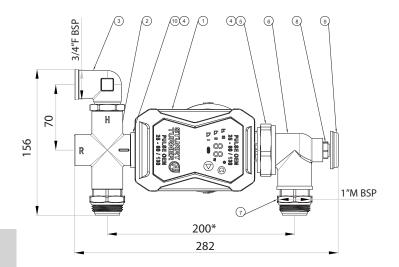

| Specification |                                            |     |
|---------------|--------------------------------------------|-----|
| 1             | Stuart Turner 25/6 Pump                    | 1   |
| 2             | 4-way deflector plate                      | 1   |
| 3             | Flow / Return Elbow                        | 1   |
| 4             | 2mm Rubber Washer                          | 2   |
| 5             | 1 1/2" Rapid Connection Nut                | 2   |
| 6             | Elbow Flanged                              | 1   |
| 7             | 1" Male BSP Flow and Return                | 2   |
| 8             | 3/8" Pocket                                | 1   |
| 9             | Temperature Gauge                          | 1   |
| 10            | Manifold Centre Distance Spacer            | 1   |
| R             | Return from manifold / flow to heat source | N/A |
| Н             | Flow from heat source                      | N/A |

<sup>\*</sup>Standard centre distance. 210mm and 225mm also available.