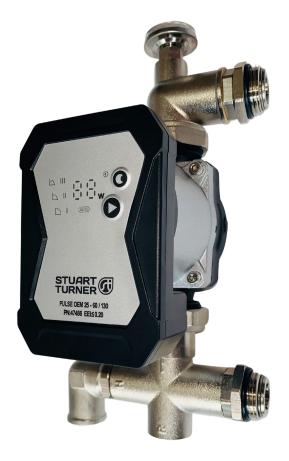

## Product Information

The compact H4 4-port pump set, comes complete with:

- In-built 4-way deflector plate
- 'A' rated Stuart Turner 25/6 pump
- · Integrated check valves for easy filling
- Temperature gauge
- Assembled in the UK: pre-tested, packaged and ready for instant installation
- 2 Year warranty
- Fully reversible (Left or Right sided manifold)
- · Side or bottom entry connections
- Available in 200mm, 210mm and 225mm manifold connection centers