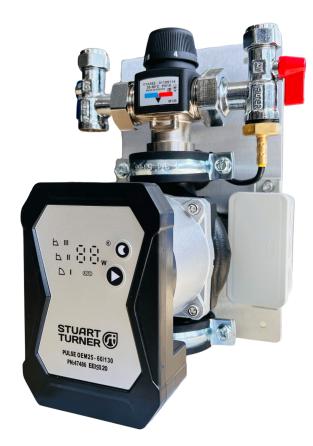

## **Product Information**

The ESBE SL thermostatic single-loop pump set comes complete with:

- 'A' rated Stuart Turner 25/6 pump
- Assembled in the UK: pre-tested, packaged and ready for instant installation
- · Wall mounting plate as standard
- Fitted temperature switch (40°C standard)
- In-built primary isolation valves
- ESBE 35-60 UFH thermostatic mixing valve
- In-built bypass
- Pre-wired pump terminal box
- · 2 Year warranty