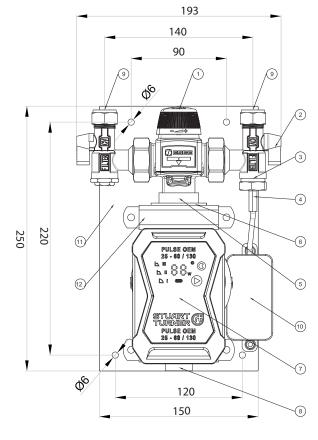

| Specification |                                      |   |
|---------------|--------------------------------------|---|
| 1             | ESBE 35-60 Thermostatic Mixing Valve | 1 |
| 2             | Isolation Ball Valve                 | 2 |
| 3             | ½" BSP Female Adaptor                | 1 |
| 4             | Temperature Switch 40°C              | 1 |
| 5             | 1" BSP X 1 ½" Flange Adaptor         | 1 |
| 6             | 1 ½" Pump Flange Nut                 | 1 |
| 7             | Stuart Turner 25/6 Pump              | 1 |
| 8             | ½" BSP Female Adaptor                | 1 |
| 9             | 1/2" Compression Connections         | 1 |
| 10            | Junction Box                         | 1 |
| 11            | Wall Mounting Plate                  | 1 |
| 12            | Munsen Ring Clip                     | 1 |