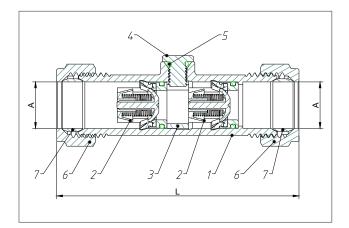

## Materials

| Desc | ription          | Material  | Grade   |
|------|------------------|-----------|---------|
| 1    | Body             | DZR Brass | CW602N  |
| 2    | Non-return valve | Composite | Various |
| 3    | Plastic ring     | Plastic   | ABS     |
| 4    | Screw            | Brass     | CW602N  |
| 5    | O-Ring           | Rubber    | EPDM    |
| 6    | Compression nut  | Brass     | CW602N  |
| 7    | Olive            | Brass     | H62     |

### Dimensions

| Dimensions |      |      |
|------------|------|------|
| Size       | 15mm | 22mm |
| A*         | 15   | 22   |
| L          | 78   | 99   |

\*Compression connections +0.25 / -0.10 tolerance.