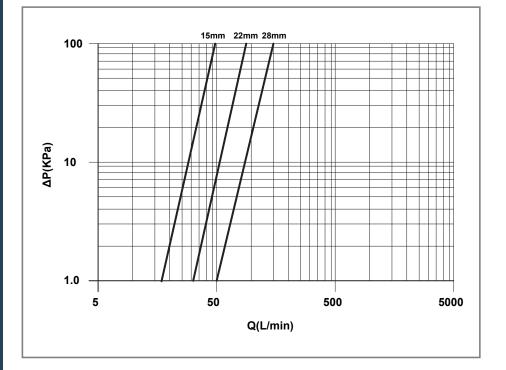

# **Pressure Drops** Single Check Valve

| Pressure Drops |      |      |
|----------------|------|------|
| Size           | 15mm | 22mm |
| Kv (m³/h)      | 3    | 5.5  |

**ORCESS VALVES** 