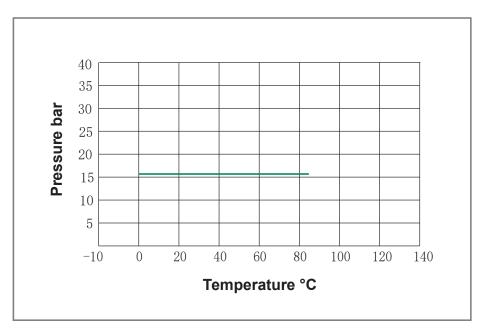

# Technical Specification

| Specification             |                                           |
|---------------------------|-------------------------------------------|
| Medium                    | Heating/cooling, potable water systems    |
| Maximum working pressure  | PN10                                      |
| Working temperature range | 0 – 85°C                                  |
| Installation              | Vertical or horizontal, in flow direction |
| Connections               | Compression                               |