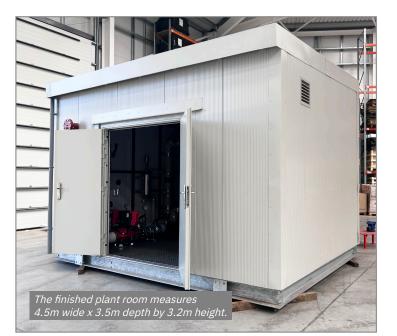

## The plant room includes the following equipment, which was free issued to us for installation -

- Armstrong single head primary flow and primary return pumps
- 2000L chilled buffer vessel
- Combined pressurisation unit, degasser and water make up
- 80L expansion vessel
- 100mm dirt separator
- 12 4" fully lugged Essco butterfly valves