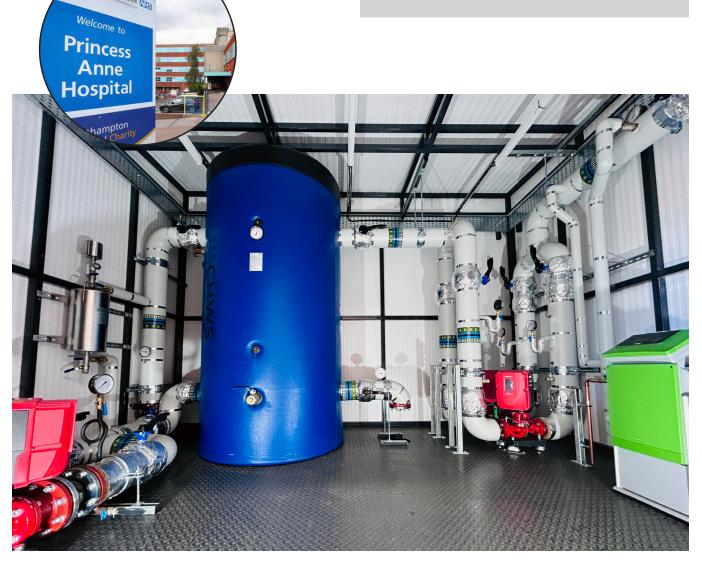

## Chilled Water Packaged Plant Room for Southampton Hospital

This chilled water treatment packaged plantroom was recently designed and built by Essco for Southampton Princess Anne Hospital neonatal unit.

We were delighted to supply this prefabricated packaged plant room for the neonatal intensive care unit in Southampton.

The purpose built, state of the art neonatal facility is designed to provide babies and their families with a bright, welcoming and spacious environment.

## The plant room includes the following equipment, which was free issued to us for installation -

- Armstrong single head primary flow and primary return pumps
- 2000L chilled buffer vessel
- Combined pressurisation unit, degasser and water make up
- 80L expansion vessel
- 100mm dirt separator
- 12 4" fully lugged Essco butterfly valves