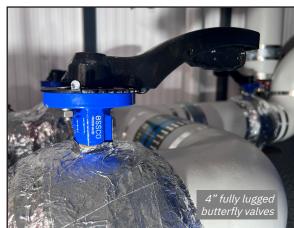

## The plant room includes the following equipment, which was free issued to us for installation -

- Armstrong single head primary flow and primary return pumps
- 2000L chilled buffer vessel
- Combined pressurisation unit, degasser and water make up
- 80L expansion vessel
- 100mm dirt separator
- 12 4" fully lugged Essco butterfly valves