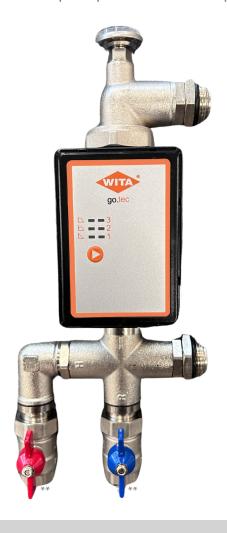

## Product Information

The compact H4 4-port pump set, comes complete with:

- In-built 4-way deflector plate
- 'A' rated Wita Go.tec 25-7 pump
- Integrated check valves for easy filling
- · Temperature gauge
- Assembled in the UK: pre-tested, packaged and ready for instant installation
- 5 year warranty
- Fully reversible (Left or Right sided manifold)
- · Side or bottom entry connections
- Available in 200mm, 210mm and 225mm manifold connection centers