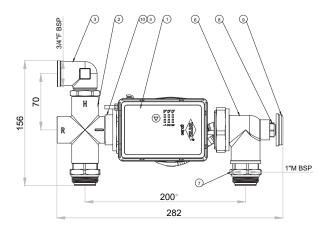

## **Optional extras**

Primary isolation valves Safety temperature switch Manifold isolation valves Compression fittings

| Specification |                                            |     |
|---------------|--------------------------------------------|-----|
| 1             | Wita Go.tec 25-7 pump                      | 1   |
| 2             | 4-way deflector plate                      | 1   |
| 3             | Flow / Return Elbow                        | 1   |
| 4             | 2mm Rubber Washer                          | 2   |
| 5             | 1 1/2" Rapid Connection Nut                | 2   |
| 6             | Elbow Flanged                              | 1   |
| 7             | 1" Male BSP Flow and Return                | 2   |
| 8             | 3/8" Pocket                                | 1   |
| 9             | Temperature Gauge                          | 1   |
| 10            | Manifold Centre Distance Spacer            | 1   |
| R             | Return from manifold / flow to heat source | N/A |
| Н             | Flow from heat source                      | N/A |

<sup>\*</sup>Standard centre distance. 210mm and 225mm also available.

<sup>\*\*</sup>Primary isolation valves are an optional extra